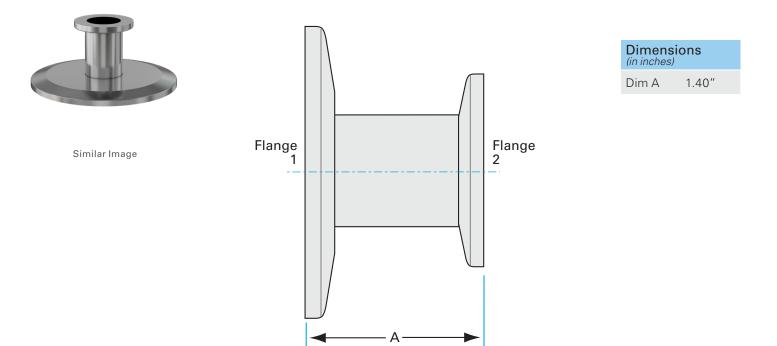

Similar Image

#### 2NR-NW-40-10

| Parameters        | Specifications                                                                             |
|-------------------|--------------------------------------------------------------------------------------------|
| Flange 1          | DN 40 ISO-KF                                                                               |
| Туре              | Straight Reducer                                                                           |
| Flange 2          | DN 10 ISO-KF                                                                               |
| Material          | 304 stainless                                                                              |
| Tube OD           | 1/2″                                                                                       |
| Length            | 1.40″                                                                                      |
| Vacuum Range      | FKM: 1 · 10 <sup>-8</sup> mbar to 1 bar<br>Metal seal: 1 · 10 <sup>-10</sup> mbar to 1 bar |
| Temperature Range | FKM: -20 °C to 180 °C<br>Metal seal: -270 °C to 150 °C                                     |
| Weight            | 0.35 lbs                                                                                   |