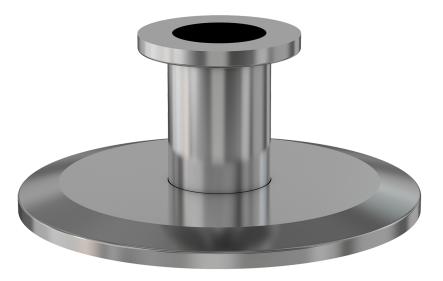

# **ISO-KF reducer nipple** NW-40 to NW-10 reducer nipple

Part number: 2NR-NW-40-10

### **ISO-KF reducer nipple** NW-40 to NW-10 reducer nipple

- ISO-KF flanges are manufactured in accordance with DIN 28403 and ISO 2861
- Most common standard lengths and sizes listed
- Many others available, including a range of 316L material and preps for metric tubing
- Contact us at 800-824-4166 if you can't find exactly what you need

#### 2NR-NW-40-10

| Parameters        | Specifications                                                                             |
|-------------------|--------------------------------------------------------------------------------------------|
| Flange 1          | DN 40 ISO-KF                                                                               |
| Туре              | Straight Reducer                                                                           |
| Flange 2          | DN 10 ISO-KF                                                                               |
| Material          | 304 stainless                                                                              |
| Tube OD           | 1/2″                                                                                       |
| Length            | 1.40″                                                                                      |
| Vacuum Range      | FKM: 1 · 10 <sup>-8</sup> mbar to 1 bar<br>Metal seal: 1 · 10 <sup>-10</sup> mbar to 1 bar |
| Temperature Range | FKM: -20 °C to 180 °C<br>Metal seal: -270 °C to 150 °C                                     |
| Weight            | 0.35 lbs                                                                                   |